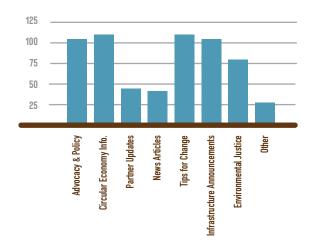

Other

16

11%

| WHAT TOPICS SHOULD WE BE FOCUSING OUR    |        |              |
|------------------------------------------|--------|--------------|
| EDUCATIONAL TOOLS AND COMMUNICATIONS ON? | NUMBER | PERCENTAGE * |
| Advocacy and Policy                      | 104    | 68%          |
| Information on the Circular Economy      | 111    | 73%          |
| Partner Updates                          | 46     | 30%          |
| News Articles                            | 40     | 26%          |
| Tips for Change                          | 111    | 73%          |
| Announcements about infrastructure       | 104    | 68%          |
| Environmental Justice                    | 77     | 51%          |
| Other                                    | 26     | 17%          |