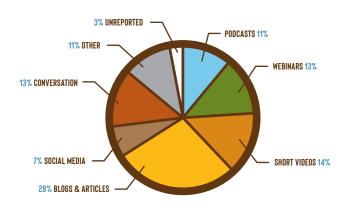

## **TOTAL NUMBER OF RESPONSES: 152**

| NUMBER  | PERCENTAGE                                                                                                           |
|---------|----------------------------------------------------------------------------------------------------------------------|
| 0       | 0%                                                                                                                   |
| 9       | 6%                                                                                                                   |
| 20      | 13%                                                                                                                  |
| 24      | 16%                                                                                                                  |
| 41      | 27%                                                                                                                  |
| 58      | 38%                                                                                                                  |
|         |                                                                                                                      |
| NUMBER  | PERCENTAGE                                                                                                           |
| 61      | 40%                                                                                                                  |
| 87      | 57%                                                                                                                  |
| 3       | <b>2</b> %                                                                                                           |
| 1       | 1%                                                                                                                   |
|         |                                                                                                                      |
| NUMBER  | PERCENTAGE *                                                                                                         |
| 147     | 97%                                                                                                                  |
| 2       | 1%                                                                                                                   |
| 3       | 2%                                                                                                                   |
| 2       | 1%                                                                                                                   |
| 1       | 1%                                                                                                                   |
| 0       | 0%                                                                                                                   |
| 0       | 0%                                                                                                                   |
|         |                                                                                                                      |
| NUMBER  | PERCENTAGE                                                                                                           |
| 122     | 80%                                                                                                                  |
| 20      | 13%                                                                                                                  |
| NIIMBER | PERCENTAGE *                                                                                                         |
| 102     | 67%                                                                                                                  |
| 42      | 28%                                                                                                                  |
|         | 1%                                                                                                                   |
|         | 1%                                                                                                                   |
| 8       | 5%                                                                                                                   |
| _       |                                                                                                                      |
| NUMBER  | PERCENTAGE                                                                                                           |
| 17      | 11%                                                                                                                  |
| 20      | 13%                                                                                                                  |
| 21      | 14%                                                                                                                  |
| 42      | 28%                                                                                                                  |
| 10      | <b>7</b> %                                                                                                           |
| 20      | 13%                                                                                                                  |
|         | 0 9 20 24 41 58  NUMBER 61 87 3 1  NUMBER 147 2 3 2 1 0 0  NUMBER 122 20  NUMBER 102 42 1 1 8  NUMBER 17 20 21 42 10 |